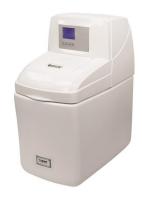

## Less scale improves heating efficiency = lower heating bills

- Softlux 10ltr
- Softlux 14ltr
- Softlux 20ltr
- Softlux 25ltr