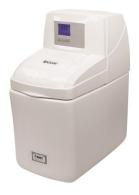

## Less scale improves heating efficiency = lower heating bills

- Softlux 10ltr
- Softlux 14ltr
- Softlux 20ltr
- Softlux 25ltr