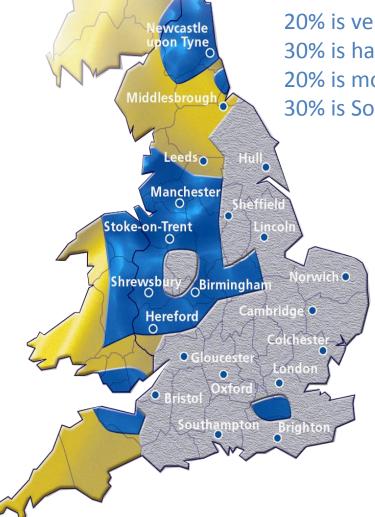

## **BWT UK**

**Benefits of a Water Softener** 

2016

Soft to Moderately Soft: 0 – 100 ppm\* as calcium carbonate

Medium to Moderately hard: 100 - 200 ppm\* as calcium carbonate

Hard to very hard: Above 200 ppm\* as calcium carbonate