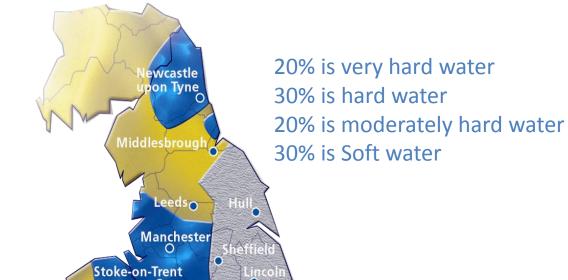

## **BWT UK**

**Benefits of a Water Softener** 

2016

Soft to Moderately Soft: 0 – 100 ppm\* as calcium carbonate

Medium to Moderately hard: 100 - 200 ppm\* as calcium carbonate

Hard to very hard: Above 200 ppm\* as calcium carbonate